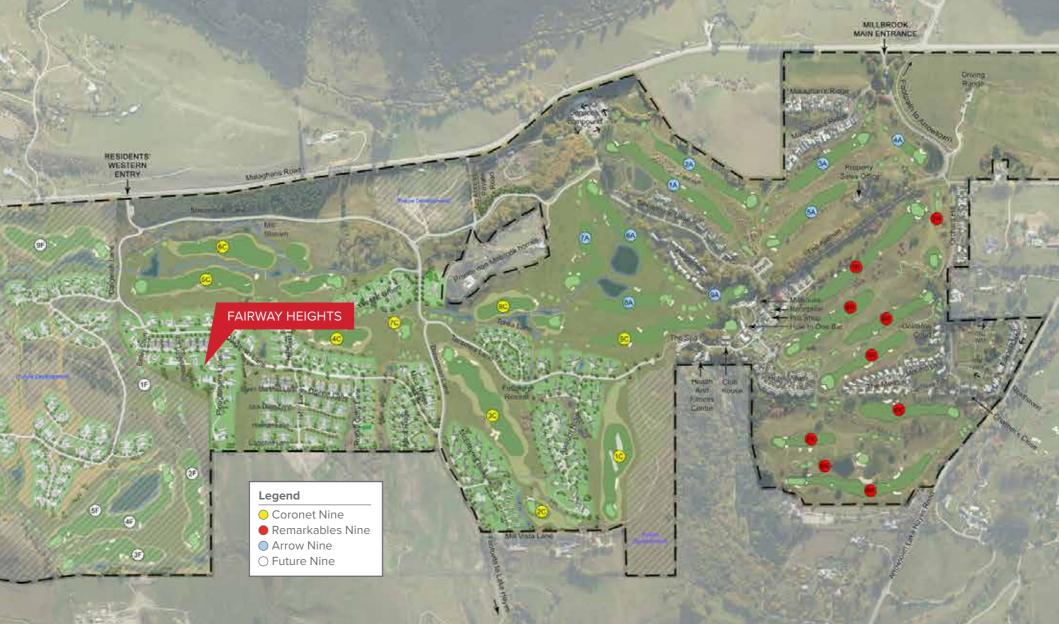

#### MILLBROOK RESORT MASTERPLAN

Millbrook Resort continues its carefully managed residential expansion. The master plan provides for staged development, which is nestled around the exceptional Coronet Nine.

The Coronet Nine links with the challenging Remarkables Nine and Arrow Nine, enabling three interchangeable 18-hole golf course configurations.

Potential exists for a further nine golf holes to be built on the recently purchased 67 Ha of farmland on Millbrook Resort's western boundary (subject to final approvals).

#### FAIRWAY HEIGHTS MASTERPLAN

Entering Millbrook Resort via the impressive western entranceway, magnificent schist stone walls flanking Dalgleish Lane provide a splendid welcome to Fairway Heights.

Substantial separation (and elevation in some cases) between each sunny north-facing site provides valuable privacy.