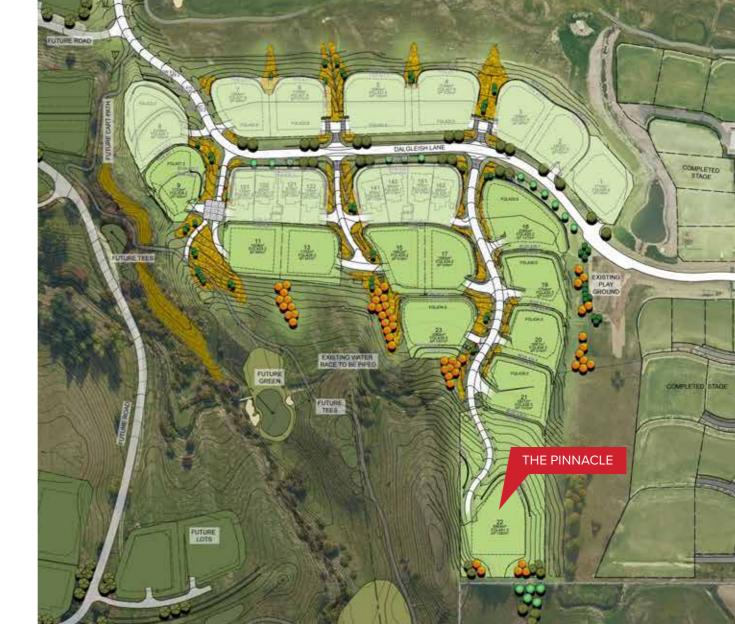

#### FAIRWAY HEIGHTS MASTERPLAN

Entering Millbrook Resort via the impressive western entranceway, magnificent schist stone walls flanking Dalgleish Lane provide a splendid welcome to Fairway Heights.

Substantial separation (and elevation in some cases) between each sunny north-facing site provides valuable privacy.

#### THE PINNACLE... AT FAIRWAY HEIGHTS

The Pinnacle (Lot 22) – arguably the most desirable and most exclusive home site ever available at Millbrook Resort. This brilliant site is without equal offering the ultimate lifestyle where elevation, year-round sun and privacy reign supreme.

Mind-blowing 360 degree views including The Remarkables, Crown Terrace, Arrow Valley and the rolling fairways of Millbrook Resort and out to Coronet Peak are enjoyed from this sensational site of approximately 6904m<sup>2</sup>.

An expansive 1582m<sup>2</sup> building platform provides a brilliant opportunity to design and build a stunning residence to enjoy the multiple lifestyle benefits at this truly unique and unrivalled property within world-class Millbrook Resort.