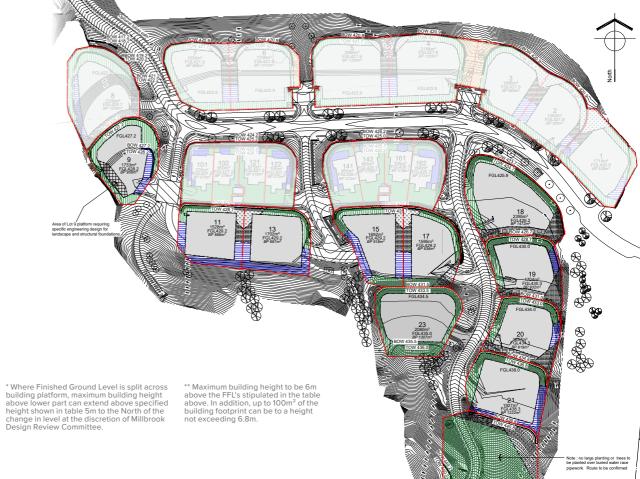

#### SITE SPECIFICATIONS

| Lot<br>Number | Lot<br>Area<br>(m²) | Building<br>Platform<br>(m²) | Finished<br>Floor Level<br>FFL (m) | Max. Building<br>Height Above<br>FFL (m) |
|---------------|---------------------|------------------------------|------------------------------------|------------------------------------------|
| 9             | 1733                | 958                          | 427.5 - 428.5*                     | 7.0                                      |
| 11            | 1528                | 886                          | 429.5                              | 7.0                                      |
| 13            | 1702                | 997                          | 429.5                              | 7.0                                      |
| 15            | 1692                | 918                          | 429.5                              | 7.0                                      |
| 17            | 1595                | 936                          | 429.5                              | 7.0                                      |
| 18            | 2395                | 1472                         | 426.2 - 426.5                      | 6.0 / 6.8**                              |
| 19            | 1704                | 932                          | 430.3 - 430.6                      | 6.0 / 6.8**                              |
| 20            | 1657                | 919                          | 434.3 - 434.6                      | 6.0 / 6.8**                              |
| 21            | 1927                | 1222                         | 438.3 - 438.6                      | 7.0                                      |
| 22            | 6904                | 1582                         | 451.5                              | 7.0                                      |
| 23            | 2060                | 1307                         | 434.8 - 435.3                      | 7.0                                      |

#### NEIGHBOURHOOD LEGEND

Building platforms

Grasses and tussock planting or other low level <1m high planting or landscape structures <1m permitted at the discretion of the DRB

Lot boundaries

No planting over 3m in height

Unrestricted planting within approved plant list

Trees in grasses and/or perennials

Millbrook covenanted planting

No planting over 5m and approved landscape structures allowed

> 22 6904m<sup>2</sup> FGL451.2 BP 1582m<sup>2</sup>

∞₽₽

10No. trees to be planted by Milbrook and maintained within lot setback by the lot owner. 5 trees to be evergreen