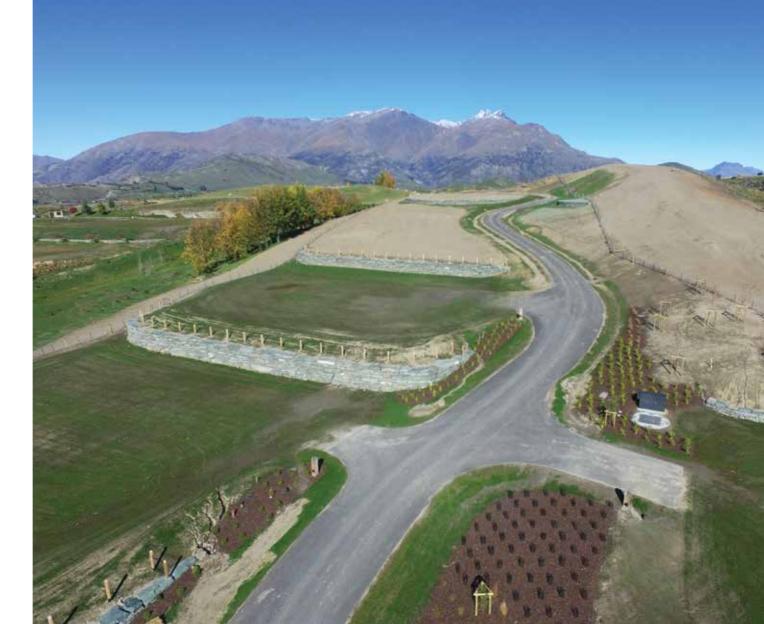

## INTRODUCING FAIRWAY HEIGHTS

Splendidly positioned on north-facing land bathed in year-round sun, Fairway Heights home sites consist of some of the most spectacular released at world-class Millbrook Resort.

These impressive sites are located on a series of superbly elevated terraces enjoying golf views in the foreground giving way to breath-taking vistas of the surrounding foothills and rugged mountains.

Each outstanding site takes full advantage of its glorious position maximising stunning outlooks and year round sun.

From Millbrook Resort's impressive stone clad western entranceway it's a short drive to Fairway Heights, one of Millbrook's most desirable neighbourhoods.

#### FAIRWAY HEIGHTS MASTERPLAN

Entering Millbrook Resort via the impressive western entranceway, magnificent schist stone walls flanking Dalgleish Lane provide a splendid welcome to Fairway Heights.

Substantial separation (and elevation in some cases) between each sunny north-facing site provides valuable privacy.

Breath-taking views over manicured fairways, restored wetlands and iconic Mill Stream out to rugged mountains amplify the magnificence of this outstanding location.